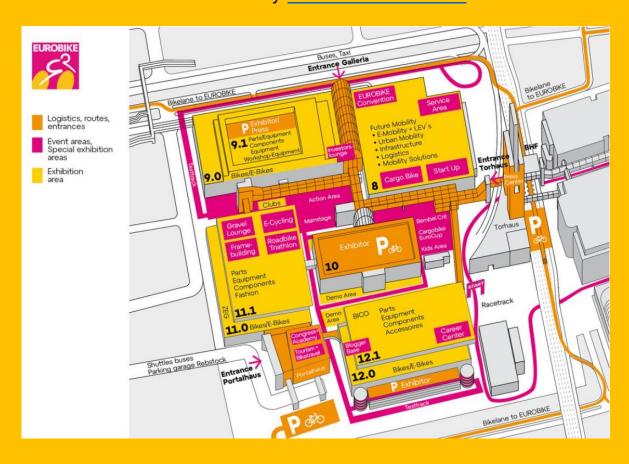

## **DIRECTION TO OUR BOOTH**

Booth No. A27, Hall 9.1, MESSE FRANKFURT

We're near by **Entrance Galleria** 